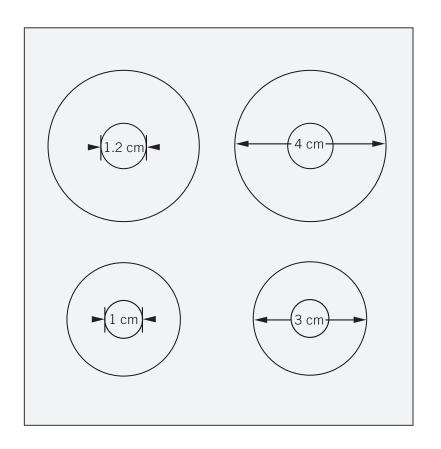

### CREATE YOUR STYLE with SWAROVSKI ELEMENTS Design Project

Christmas Hot-Water Bottle "Snowballs"

- STEP 1: With the help of a compass make six circles onto the cardboard. Make two 4.7 cm outer and 1.5 cm inner dia meter; make two more that are 4 cm outer and 1.2 cm inner and third pair to a size of 3 cm outer diameter and 1 cm inner as illustrated. Cut them out.
- Put the 4.7cm pair on top of each other. Cut 2m of thread made of wool and wind it all around the circle pat tern as shown in the illustrations. Cut the thread all around the circle pattern marked with a red line in the illustrations and also cut the leftover thread ends marked with black arrows in the illustrations. (Note: to make a bigger pompon cut two 2m of wool and repeat the entire step.)
- STEP 3: Cut 30 cm of wool thread and pull it through in between the cardboard piece and tie a double knot. Remove the cardboard.
- STEP 4: Slide a Swarovski Bead art. 5944 14 mm Crystal onto one end of the woolen thread. Pierce it through to the other end and pierce the other end also through the pompon and tie a double knot to secure the crystal knot. Repeat steps 2-4 in order to make pompons in various sizes and with different SWAROVSKI ELEMENTS using the remaining circular patterns cut in the first step.
- STEP 5: Sew the pompons onto the hot water bottle cover with both thread ends as depicted in the illustrations in this step. Cut off the leftover thread.