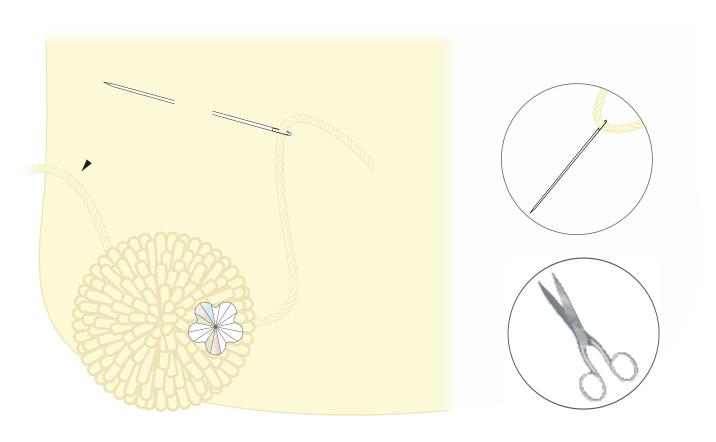

### CREATE YOUR STYLE with SWAROVSKI ELEMENTS Design Project

Christmas Hot-Water Bottle "Snowballs"

- STEP 1: With the help of a compass make six circles onto the cardboard. Make two 4.7 cm outer and 1.5 cm inner dia meter; make two more that are 4 cm outer and 1.2 cm inner and third pair to a size of 3 cm outer diameter and 1 cm inner as illustrated. Cut them out.
- Put the 4.7cm pair on top of each other. Cut 2m of thread made of wool and wind it all around the circle pat tern as shown in the illustrations. Cut the thread all around the circle pattern marked with a red line in the illustrations and also cut the leftover thread ends marked with black arrows in the illustrations. (Note: to make a bigger pompon cut two 2m of wool and repeat the entire step.)
- STEP 3: Cut 30 cm of wool thread and pull it through in between the cardboard piece and tie a double knot. Remove the cardboard.
- STEP 4: Slide a Swarovski Bead art. 5944 14 mm Crystal onto one end of the woolen thread. Pierce it through to the other end and pierce the other end also through the pompon and tie a double knot to secure the crystal knot. Repeat steps 2-4 in order to make pompons in various sizes and with different SWAROVSKI ELEMENTS using the remaining circular patterns cut in the first step.
- STEP 5: Sew the pompons onto the hot water bottle cover with both thread ends as depicted in the illustrations in this step. Cut off the leftover thread.