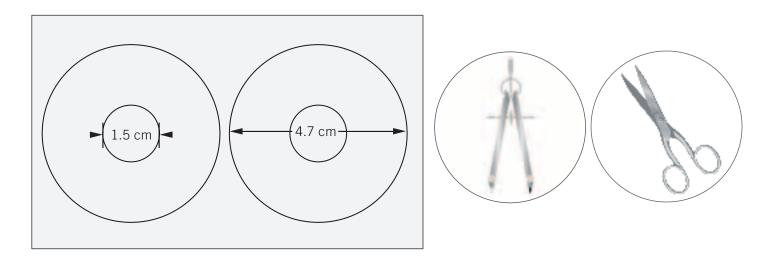

### CREATE YOUR STYLE with SWAROVSKI ELEMENTS Design Project

Christmas Hot-Water Bottle "Snowballs"

- STEP 1: With the help of a compass make six circles onto the cardboard. Make two 4.7 cm outer and 1.5 cm inner dia meter; make two more that are 4 cm outer and 1.2 cm inner and third pair to a size of 3 cm outer diameter and 1 cm inner as illustrated. Cut them out.
- Put the 4.7cm pair on top of each other. Cut 2m of thread made of wool and wind it all around the circle pat tern as shown in the illustrations. Cut the thread all around the circle pattern marked with a red line in the illustrations and also cut the leftover thread ends marked with black arrows in the illustrations. (Note: to make a bigger pompon cut two 2m of wool and repeat the entire step.)
- STEP 3: Cut 30 cm of wool thread and pull it through in between the cardboard piece and tie a double knot. Remove the cardboard.
- STEP 4: Slide a Swarovski Bead art. 5944 14 mm Crystal onto one end of the woolen thread. Pierce it through to the other end and pierce the other end also through the pompon and tie a double knot to secure the crystal knot. Repeat steps 2-4 in order to make pompons in various sizes and with different SWAROVSKI ELEMENTS using the remaining circular patterns cut in the first step.
- STEP 5: Sew the pompons onto the hot water bottle cover with both thread ends as depicted in the illustrations in this step. Cut off the leftover thread.