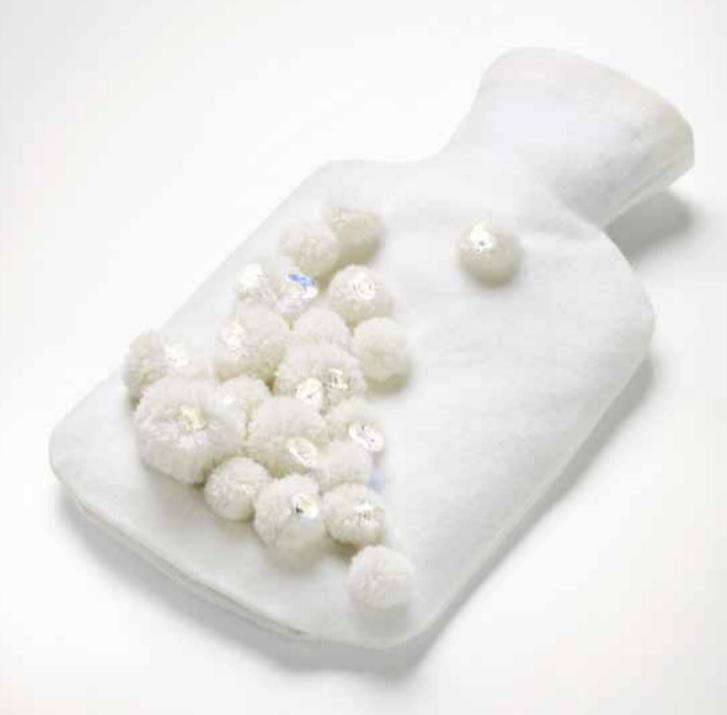

CHRISTMAS
HOT-WATER BOTTLE
"SNOWBALLS"

# CHRISTMAS HOT-WATER BOTTLE "SNOWBALLS"

### CREATE YOUR STYLE with SWAROVSKI ELEMENTS Design Project

Christmas Hot-Water Bottle "Snowballs"

- STEP 1: With the help of a compass make six circles onto the cardboard. Make two 4.7 cm outer and 1.5 cm inner dia meter; make two more that are 4 cm outer and 1.2 cm inner and third pair to a size of 3 cm outer diameter and 1 cm inner as illustrated. Cut them out.
- Put the 4.7cm pair on top of each other. Cut 2m of thread made of wool and wind it all around the circle pat tern as shown in the illustrations. Cut the thread all around the circle pattern marked with a red line in the illustrations and also cut the leftover thread ends marked with black arrows in the illustrations. (Note: to make a bigger pompon cut two 2m of wool and repeat the entire step.)
- STEP 3: Cut 30 cm of wool thread and pull it through in between the cardboard piece and tie a double knot. Remove the cardboard.
- STEP 4: Slide a Swarovski Bead art. 5944 14 mm Crystal onto one end of the woolen thread. Pierce it through to the other end and pierce the other end also through the pompon and tie a double knot to secure the crystal knot. Repeat steps 2-4 in order to make pompons in various sizes and with different SWAROVSKI ELEMENTS using the remaining circular patterns cut in the first step.
- STEP 5: Sew the pompons onto the hot water bottle cover with both thread ends as depicted in the illustrations in this step. Cut off the leftover thread.