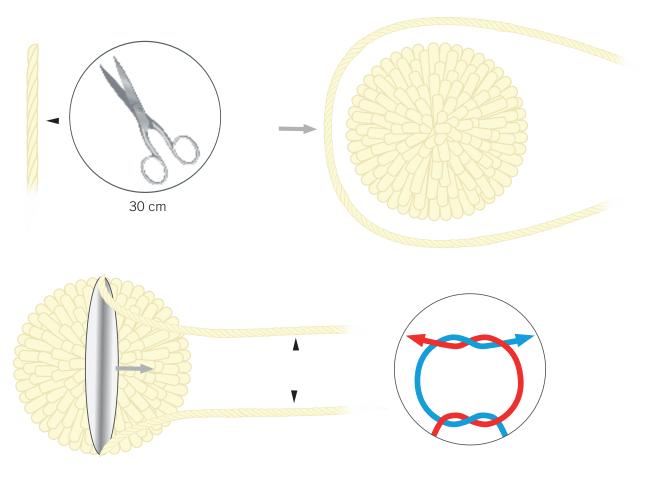

## STEP 1

WWW.CREATE-YOUR-STYLE.COM 2/7

STEP 2

STEP 3

STEP 4

STEP 5

Repeat

WWW.CREATE-YOUR-STYLE.COM 5/7

### CREATE YOUR STYLE with SWAROVSKI ELEMENTS Design Project

Christmas Hot-Water Bottle "Snowballs"

- STEP 1: With the help of a compass make six circles onto the cardboard. Make two 4.7 cm outer and 1.5 cm inner dia meter; make two more that are 4 cm outer and 1.2 cm inner and third pair to a size of 3 cm outer diameter and 1 cm inner as illustrated. Cut them out.
- Put the 4.7cm pair on top of each other. Cut 2m of thread made of wool and wind it all around the circle pat tern as shown in the illustrations. Cut the thread all around the circle pattern marked with a red line in the illustrations and also cut the leftover thread ends marked with black arrows in the illustrations. (Note: to make a bigger pompon cut two 2m of wool and repeat the entire step.)
- STEP 3: Cut 30 cm of wool thread and pull it through in between the cardboard piece and tie a double knot. Remove the cardboard.
- STEP 4: Slide a Swarovski Bead art. 5944 14 mm Crystal onto one end of the woolen thread. Pierce it through to the other end and pierce the other end also through the pompon and tie a double knot to secure the crystal knot. Repeat steps 2-4 in order to make pompons in various sizes and with different SWAROVSKI ELEMENTS using the remaining circular patterns cut in the first step.
- STEP 5: Sew the pompons onto the hot water bottle cover with both thread ends as depicted in the illustrations in this step. Cut off the leftover thread.