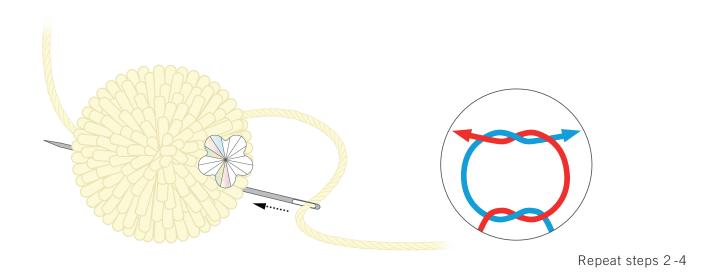

### CREATE YOUR STYLE with SWAROVSKI ELEMENTS Design Project

Christmas Hot-Water Bottle "Snowballs"

- STEP 1: With the help of a compass make six circles onto the cardboard. Make two 4.7 cm outer and 1.5 cm inner dia meter; make two more that are 4 cm outer and 1.2 cm inner and third pair to a size of 3 cm outer diameter and 1 cm inner as illustrated. Cut them out.
- Put the 4.7cm pair on top of each other. Cut 2m of thread made of wool and wind it all around the circle pat tern as shown in the illustrations. Cut the thread all around the circle pattern marked with a red line in the illustrations and also cut the leftover thread ends marked with black arrows in the illustrations. (Note: to make a bigger pompon cut two 2m of wool and repeat the entire step.)
- STEP 3: Cut 30 cm of wool thread and pull it through in between the cardboard piece and tie a double knot. Remove the cardboard.
- STEP 4: Slide a Swarovski Bead art. 5944 14 mm Crystal onto one end of the woolen thread. Pierce it through to the other end and pierce the other end also through the pompon and tie a double knot to secure the crystal knot. Repeat steps 2-4 in order to make pompons in various sizes and with different SWAROVSKI ELEMENTS using the remaining circular patterns cut in the first step.
- STEP 5: Sew the pompons onto the hot water bottle cover with both thread ends as depicted in the illustrations in this step. Cut off the leftover thread.