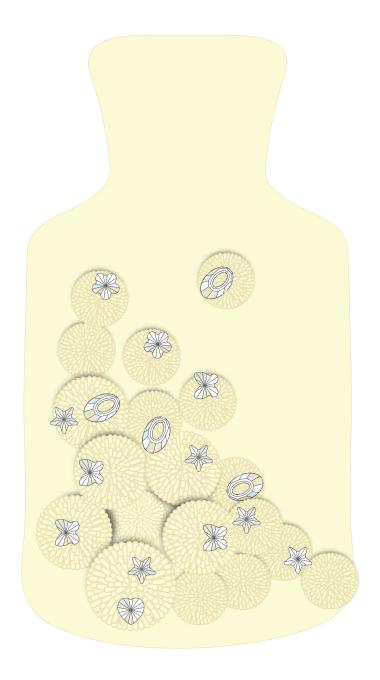

# CHRISTMAS HOT-WATER BOTTLE "SNOWBALLS"

### CREATE YOUR STYLE with SWAROVSKI ELEMENTS Design Project

Christmas Hot-Water Bottle "Snowballs"

- STEP 1: With the help of a compass make six circles onto the cardboard. Make two 4.7 cm outer and 1.5 cm inner dia meter; make two more that are 4 cm outer and 1.2 cm inner and third pair to a size of 3 cm outer diameter and 1 cm inner as illustrated. Cut them out.
- Put the 4.7cm pair on top of each other. Cut 2m of thread made of wool and wind it all around the circle pat tern as shown in the illustrations. Cut the thread all around the circle pattern marked with a red line in the illustrations and also cut the leftover thread ends marked with black arrows in the illustrations. (Note: to make a bigger pompon cut two 2m of wool and repeat the entire step.)
- STEP 3: Cut 30 cm of wool thread and pull it through in between the cardboard piece and tie a double knot. Remove the cardboard.
- STEP 4: Slide a Swarovski Bead art. 5944 14 mm Crystal onto one end of the woolen thread. Pierce it through to the other end and pierce the other end also through the pompon and tie a double knot to secure the crystal knot. Repeat steps 2-4 in order to make pompons in various sizes and with different SWAROVSKI ELEMENTS using the remaining circular patterns cut in the first step.
- STEP 5: Sew the pompons onto the hot water bottle cover with both thread ends as depicted in the illustrations in this step. Cut off the leftover thread.