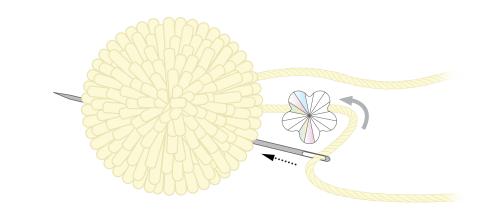

## STEP 1

WWW.CREATE-YOUR-STYLE.COM 2/7

STEP 2

STEP 3

STEP 4

STEP 5

Repeat

WWW.CREATE-YOUR-STYLE.COM 5/7

### CREATE YOUR STYLE with SWAROVSKI ELEMENTS Design Project

Christmas Hot-Water Bottle "Snowballs"

- STEP 1: With the help of a compass make six circles onto the cardboard. Make two 4.7 cm outer and 1.5 cm inner dia meter; make two more that are 4 cm outer and 1.2 cm inner and third pair to a size of 3 cm outer diameter and 1 cm inner as illustrated. Cut them out.
- Put the 4.7cm pair on top of each other. Cut 2m of thread made of wool and wind it all around the circle pat tern as shown in the illustrations. Cut the thread all around the circle pattern marked with a red line in the illustrations and also cut the leftover thread ends marked with black arrows in the illustrations. (Note: to make a bigger pompon cut two 2m of wool and repeat the entire step.)
- STEP 3: Cut 30 cm of wool thread and pull it through in between the cardboard piece and tie a double knot. Remove the cardboard.
- STEP 4: Slide a Swarovski Bead art. 5944 14 mm Crystal onto one end of the woolen thread. Pierce it through to the other end and pierce the other end also through the pompon and tie a double knot to secure the crystal knot. Repeat steps 2-4 in order to make pompons in various sizes and with different SWAROVSKI ELEMENTS using the remaining circular patterns cut in the first step.
- STEP 5: Sew the pompons onto the hot water bottle cover with both thread ends as depicted in the illustrations in this step. Cut off the leftover thread.