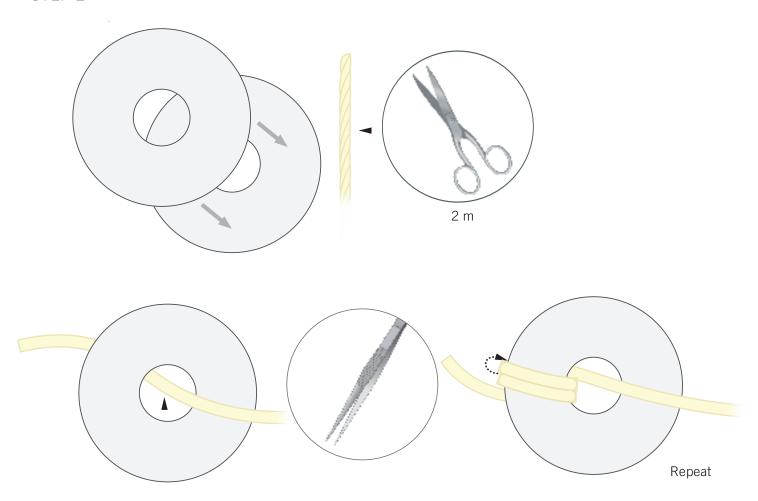

## STEP 1

WWW.CREATE-YOUR-STYLE.COM 2/7

STEP 2

STEP 3

STEP 4

STEP 5

Repeat

WWW.CREATE-YOUR-STYLE.COM 5/7

### CREATE YOUR STYLE with SWAROVSKI ELEMENTS Design Project

Christmas Hot-Water Bottle "Snowballs"

- STEP 1: With the help of a compass make six circles onto the cardboard. Make two 4.7 cm outer and 1.5 cm inner dia meter; make two more that are 4 cm outer and 1.2 cm inner and third pair to a size of 3 cm outer diameter and 1 cm inner as illustrated. Cut them out.
- Put the 4.7cm pair on top of each other. Cut 2m of thread made of wool and wind it all around the circle pat tern as shown in the illustrations. Cut the thread all around the circle pattern marked with a red line in the illustrations and also cut the leftover thread ends marked with black arrows in the illustrations. (Note: to make a bigger pompon cut two 2m of wool and repeat the entire step.)
- STEP 3: Cut 30 cm of wool thread and pull it through in between the cardboard piece and tie a double knot. Remove the cardboard.
- STEP 4: Slide a Swarovski Bead art. 5944 14 mm Crystal onto one end of the woolen thread. Pierce it through to the other end and pierce the other end also through the pompon and tie a double knot to secure the crystal knot. Repeat steps 2-4 in order to make pompons in various sizes and with different SWAROVSKI ELEMENTS using the remaining circular patterns cut in the first step.
- STEP 5: Sew the pompons onto the hot water bottle cover with both thread ends as depicted in the illustrations in this step. Cut off the leftover thread.