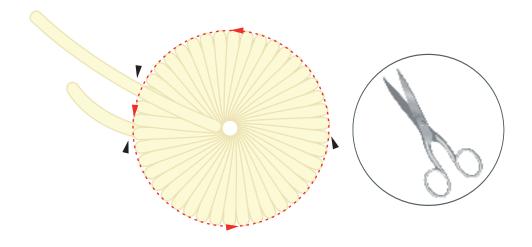

## STEP 1

WWW.CREATE-YOUR-STYLE.COM 2/7

STEP 2

STEP 3

STEP 4

STEP 5

Repeat

WWW.CREATE-YOUR-STYLE.COM 5/7

### CREATE YOUR STYLE with SWAROVSKI ELEMENTS Design Project

Christmas Hot-Water Bottle "Snowballs"

- STEP 1: With the help of a compass make six circles onto the cardboard. Make two 4.7 cm outer and 1.5 cm inner dia meter; make two more that are 4 cm outer and 1.2 cm inner and third pair to a size of 3 cm outer diameter and 1 cm inner as illustrated. Cut them out.
- Put the 4.7cm pair on top of each other. Cut 2m of thread made of wool and wind it all around the circle pat tern as shown in the illustrations. Cut the thread all around the circle pattern marked with a red line in the illustrations and also cut the leftover thread ends marked with black arrows in the illustrations. (Note: to make a bigger pompon cut two 2m of wool and repeat the entire step.)
- STEP 3: Cut 30 cm of wool thread and pull it through in between the cardboard piece and tie a double knot. Remove the cardboard.
- STEP 4: Slide a Swarovski Bead art. 5944 14 mm Crystal onto one end of the woolen thread. Pierce it through to the other end and pierce the other end also through the pompon and tie a double knot to secure the crystal knot. Repeat steps 2-4 in order to make pompons in various sizes and with different SWAROVSKI ELEMENTS using the remaining circular patterns cut in the first step.
- STEP 5: Sew the pompons onto the hot water bottle cover with both thread ends as depicted in the illustrations in this step. Cut off the leftover thread.